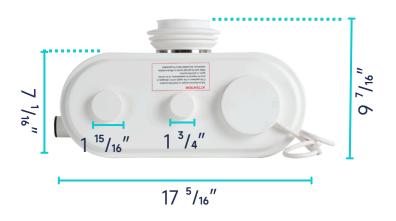

#### **MACERATOR PUMP**

#### **SPECIFICATIONS:**

- Dimension:  $17 \, {}^5/_{16}{}''L \, {}^* \, 11 \, {}^7/_{16}{}''H \, {}^* \, 7 \, {}^1/_{16}{}''W$
- Power Factor: 0.85
- Insulation Class: 155(F)
- Speed: 3900 RPM
- Power Consumption: 750 W
- Supply Voltage: 110V-60Hz
- Sound Pressure Level: <55 db(A)</li>
- Enclosure Class: IP 55
- Max. Flow: 150L/min
- Start Level: 80mm
- Stop Level: 30mm
- Cable Length: 39 3/8"