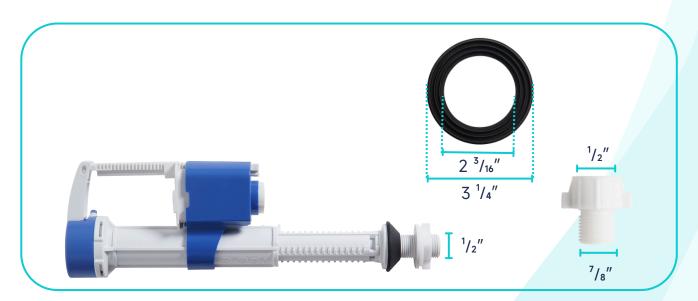

t Seat** 



**Seat Mounting Kit** 



**Macerator Pump** 



**Pump Fittings** 



Adapter



|          | Pump                              | Bowl    | Water<br>Tank | Toilet<br>Seat | Extension<br>Pipes |
|----------|-----------------------------------|---------|---------------|----------------|--------------------|
| Material | Stainless Steel,<br>Polypropylene | Ceramic | Ceramic       | Ceramic        | Polypropylene      |
| Color    | White                             | White   | White         | White          | White              |
| Weight   | 14.3 LB                           | 77.3 LB | 27.3 LB       | 5.5 LB         | 2.3 LB             |













#### **ABOUT WATER INLETS:**



#### **PUMP FITTINGS:**





#### **SEAT MOUNTING KIT:**



## **WATER TANK CONNECTION KIT:**





#### **WATER TANK MOUNTING KIT:**



#### **FLOOR MOUNTING KIT:**



#### **FLUSH BUTTON:**





#### **EXTENSION PIPES:**