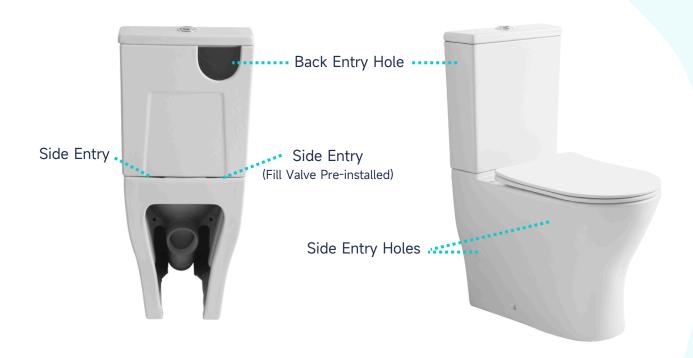

Water Tank (Water Fittings Pre-installed)



Tank-To-Bowl Gasket



**Flush Botton** 



**Toilet Seat** 



**Seat Mounting Kit** 



**Macerator Pump** 



**Pump Fittings** 



Adapter



|          | Pump                              | Bowl    | Water<br>Tank | Toilet<br>Seat | Extension<br>Pipes |
|----------|-----------------------------------|---------|---------------|----------------|--------------------|
| Material | Stainless Steel,<br>Polypropylene | Ceramic | Ceramic       | Ceramic        | Polypropylene      |
| Color    | White                             | White   | White         | White          | White              |
| Weight   | 14.3 LB                           | 77.3 LB | 27.3 LB       | 5.5 LB         | 2.3 LB             |













#### **ABOUT WATER INLETS:**



#### **PUMP FITTINGS:**





#### **SEAT MOUNTING KIT:**



## **WATER TANK CONNECTION KIT:**





#### **WATER TANK MOUNTING KIT:**



#### **FLOOR MOUNTING KIT:**



#### **FLUSH BUTTON:**





#### **EXTENSION PIPES:**