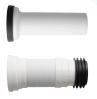

d: 3900 RPM
- Power Consumption: 750 W
- Supply Voltage: 110V-60Hz
- Sound Pressure Level: <55 db(A)</li>
- Enclosure Class: IP 55
- Max. Flow: 150L/min
- Start Level: 80mm
- Stop Level: 30mm
- Cable Length: 39 3/8"

#### **TWO-PIECE TOILET**

#### **FEATURES:**

- Rear Discharge Two-Piece Toilet
- Ergonomic Height (18 $^{7}/_{8}''$ )
- Rimless Flushing
- 18 ½" Comfortable Elongated Bowl
- Top Dual Flush System

#### **SPECIFICATIONS:**

N.W: 112.4 LB

• Dimension:  $25^{9}/_{16}$ "L \*  $35^{7}/_{16}$ "H \*  $15^{3}/_{8}$ "W

Trap Type: P-trap

• Flush Type: Rimless Flush

• Flush Rate: 0.8GPF / 1.28GPF

• Waste Outlet: Wall

Seat Shape: Elongated

• Installation Type: Floor Mounted

Quality Assurance: 2-Year Warranty



## **PACKAGE INCLUDED:**



**Toilet Bowl** 



Floor Mounting Kit



**Extension Pipes** 



Water Tank (Water Fittings Pre-installed)



Tank-To-Bowl Gasket



**Flush Botton** 



**Toilet Seat** 



**Seat Mounting Kit** 



**Macerator Pump** 



**Pump Fittings** 



Adapter



|          | Pump                              | Bowl    | Water<br>Tank | Toilet<br>Seat | Extension<br>Pipes |
|----------|-----------------------------------|---------|---------------|----------------|--------------------|
| Material | Stainless Steel,<br>Polypropylene | Ceramic | Ceramic       | Ceramic        | Polypropylene      |
| Color    | White                             | White   | White         | White          | White              |
| Weight   | 14.3 LB                           | 77.3 LB | 27.3 LB       | 5.5 LB         | 2.3 LB             |













####