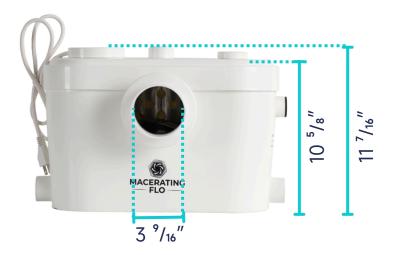

#### **MACERATOR PUMP**

#### **SPECIFICATIONS:**

- Dimension:  $17 \, {}^5/_{16}{}''L \, {}^* \, 11 \, {}^7/_{16}{}''H \, {}^* \, 7 \, {}^1/_{16}{}''W$
- Power Factor: 0.85
- Insulation Class: 155(F)
- Speed: 3900 RPM
- Power Consumption: 750 W
- Supply Voltage: 110V-60Hz
- Sound Pressure Level: <55 db(A)</li>
- Enclosure Class: IP 55
- Max. Flow: 150L/min
- Start Level: 80mm
- Stop Level: 30mm
- Cable Length: 39 3/8"