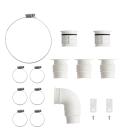

vel: 30mm
- Cable Length: 39 3/8"

#### **TWO-PIECE TOILET**

#### **FEATURES:**

- Rear Discharge Two-Piece Toilet
- Ergonomic Height (18 $^{7}/_{8}''$ )
- Rimless Flushing
- 18 ½" Comfortable Elongated Bowl
- Top Dual Flush System

#### **SPECIFICATIONS:**

N.W: 112.4 LB

• Dimension:  $25^{9}/_{16}$ "L \*  $35^{7}/_{16}$ "H \*  $15^{3}/_{8}$ "W

Trap Type: P-trap

• Flush Type: Rimless Flush

• Flush Rate: 0.8GPF / 1.28GPF

• Waste Outlet: Wall

Seat Shape: Elongated

• Installation Type: Floor Mounted

Quality Assurance: 2-Year Warranty



## **PACKAGE INCLUDED:**



**Toilet Bowl** 



Floor Mounting Kit



**Extension Pipes** 



Water Tank (Water Fittings Pre-installed)



Tank-To-Bowl Gasket



**Flush Botton** 



**Toilet Seat** 



**Seat Mounting Kit** 



**Macerator Pump** 



**Pump Fittings** 



Adapter



|          | Pump                              | Bowl    | Water<br>Tank | Toilet<br>Seat | Extension<br>Pipes |
|----------|-----------------------------------|---------|---------------|----------------|--------------------|
| Material | Stainless Steel,<br>Polypropylene | Ceramic | Ceramic       | Ceramic        | Polypropylene      |
| Color    | White                             | White   | White         | White          | White              |
| Weight   | 14.3 LB                           | 77.3 LB | 27.3 LB       | 5.5 LB         | 2.3 LB             |













#### **ABOUT WATER INLETS:**



#### **PUMP FITTINGS:**





#### **SEAT MOUNTING KIT:**



## **WATER TANK CONNECTION KIT:**





#### **WATER TANK MOUNTING KIT:**



#### **FLOOR MOUNTI