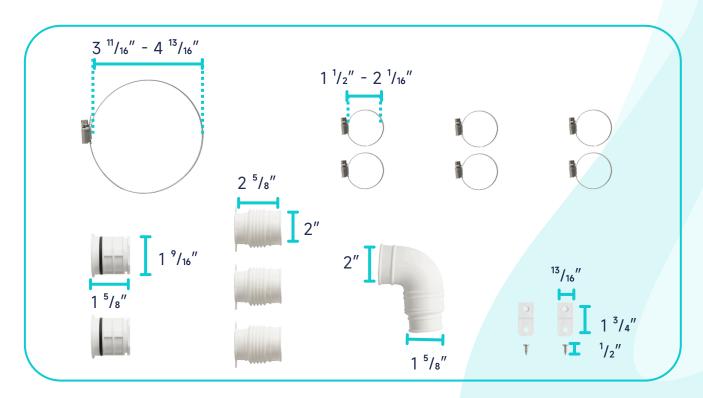

Pre-installed)



Tank-To-Bowl Gasket



**Flush Botton** 



**Toilet Seat** 



**Seat Mounting Kit** 



**Macerator Pump** 



**Pump Fittings** 



Adapter



|          | Pump                              | Bowl    | Water<br>Tank | Toilet<br>Seat | Extension<br>Pipes |
|----------|-----------------------------------|---------|---------------|----------------|--------------------|
| Material | Stainless Steel,<br>Polypropylene | Ceramic | Ceramic       | Ceramic        | Polypropylene      |
| Color    | White                             | White   | White         | White          | White              |
| Weight   | 14.3 LB                           | 77.3 LB | 27.3 LB       | 5.5 LB         | 2.3 LB             |













#### **ABOUT WATER INLETS:**



#### **PUMP FITTINGS:**





#### **SEAT MOUNTING KIT:**



## **WATER TANK CONNECTION KIT:**





#### **WATER TANK MOUNTING KIT:**



#### **FLOOR MOUNTING KIT:**



#### **FLUSH BUTTON:**





#### **EXTENSION PIPES:**