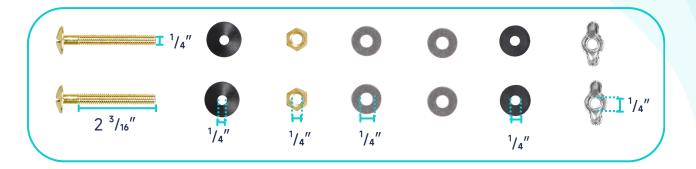

**Macerator Pump** 



**Pump Fittings** 



Adapter



|          | Pump                              | Bowl    | Water<br>Tank | Toilet<br>Seat | Extension<br>Pipes |
|----------|-----------------------------------|---------|---------------|----------------|--------------------|
| Material | Stainless Steel,<br>Polypropylene | Ceramic | Ceramic       | Ceramic        | Polypropylene      |
| Color    | White                             | White   | White         | White          | White              |
| Weight   | 14.3 LB                           | 77.3 LB | 27.3 LB       | 5.5 LB         | 2.3 LB             |













#### **ABOUT WATER INLETS:**



#### **PUMP FITTINGS:**





#### **SEAT MOUNTING KIT:**



## **WATER TANK CONNECTION KIT:**





#### **WATER TANK MOUNTING KIT:**



#### **FLOOR MOUNTING KIT:**



#### **FLUSH BUTTON:**





#### **EXTENSION PIPES:**