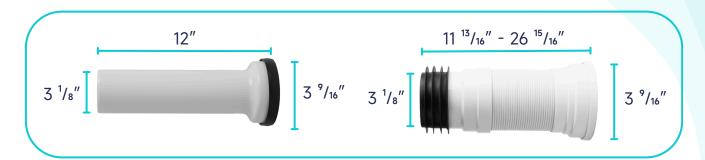

| Bowl    | Water<br>Tank | Toilet<br>Seat | Extension<br>Pipes |
|----------|-----------------------------------|---------|---------------|----------------|--------------------|
| Material | Stainless Steel,<br>Polypropylene | Ceramic | Ceramic       | Ceramic        | Polypropylene      |
| Color    | White                             | White   | White         | White          | White              |
| Weight   | 14.3 LB                           | 77.3 LB | 27.3 LB       | 5.5 LB         | 2.3 LB             |













#### **ABOUT WATER INLETS:**



#### **PUMP FITTINGS:**





#### **SEAT MOUNTING KIT:**



## **WATER TANK CONNECTION KIT:**





#### **WATER TANK MOUNTING KIT:**



#### **FLOOR MOUNTING KIT:**



#### **FLUSH BUTTON:**





#### **EXTENSION PIPES:**