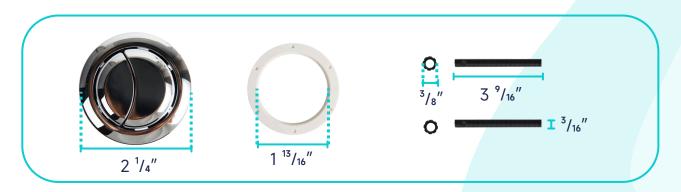

| Pump                              | Bowl    | Water<br>Tank | Toilet<br>Seat | Extension<br>Pipes |
|----------|-----------------------------------|---------|---------------|----------------|--------------------|
| Material | Stainless Steel,<br>Polypropylene | Ceramic | Ceramic       | Ceramic        | Polypropylene      |
| Color    | White                             | White   | White         | White          | White              |
| Weight   | 14.3 LB                           | 77.3 LB | 27.3 LB       | 5.5 LB         | 2.3 LB             |













#### **ABOUT WATER INLETS:**



#### **PUMP FITTINGS:**





#### **SEAT MOUNTING KIT:**



## **WATER TANK CONNECTION KIT:**





#### **WATER TANK MOUNTING KIT:**



#### **FLOOR MOUNTING KIT:**



#### **FLUSH BUTTON:**





#### **EXTENSION PIPES:**