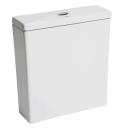

umption: 750 W
- Supply Voltage: 110V-60Hz
- Sound Pressure Level: <55 db(A)</li>
- Enclosure Class: IP 55
- Max. Flow: 150L/min
- Start Level: 80mm
- Stop Level: 30mm
- Cable Length: 39 3/8"

#### **TWO-PIECE TOILET**

#### **FEATURES:**

- Rear Discharge Two-Piece Toilet
- Ergonomic Height (18 $^{7}/_{8}''$ )
- Rimless Flushing
- 18 ½" Comfortable Elongated Bowl
- Top Dual Flush System

#### **SPECIFICATIONS:**

N.W: 112.4 LB

• Dimension:  $25^{9}/_{16}$ "L \*  $35^{7}/_{16}$ "H \*  $15^{3}/_{8}$ "W

Trap Type: P-trap

• Flush Type: Rimless Flush

• Flush Rate: 0.8GPF / 1.28GPF

• Waste Outlet: Wall

Seat Shape: Elongated

• Installation Type: Floor Mounted

Quality Assurance: 2-Year Warranty



## **PACKAGE INCLUDED:**



**Toilet Bowl** 



Floor Mounting Kit



**Extension Pipes** 



Water Tank (Water Fittings Pre-installed)



Tank-To-Bowl Gasket



**Flush Botton** 



**Toilet Seat** 



**Seat Mounting Kit** 



**Macerator Pump** 



**Pump Fittings** 



Adapter



|          | Pump                              | Bowl    | Water<br>Tank | Toilet<br>Seat | Extension<br>Pipes |
|----------|-----------------------------------|---------|---------------|----------------|--------------------|
| Material | Stainless Steel,<br>Polypropylene | Ceramic | Ceramic       | Ceramic        | Polypropylene      |
| Color    | White                             | White   | White         | White          | White              |
| Weight   | 14.3 LB                           | 77.3 LB | 27.3 LB       | 5.5 LB         | 2.3 LB             |













#### **ABOUT WATER INLETS:**