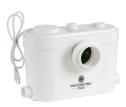

#### **MACERATOR PUMP**

#### **FEATURES:**

- 36 feet Max. Vertical Discharge
- 328 feet Max. Horizontal Discharge
- 4 Versatile Water Inlets
- 1½" Dual Use Vent Pipe
- Sewage Outlet With Built-in Check Valve

#### **SPECIFICATIONS:**

- Dimension:  $17 \, {}^5/_{16}{}''L \, {}^* \, 11 \, {}^7/_{16}{}''H \, {}^* \, 7 \, {}^1/_{16}{}''W$
- Power Factor: 0.85
- Insulation Class: 155(F)
- Speed: 3900 RPM
- Power Consumption: 750 W
- Supply Voltage: 110V-60Hz
- Sound Pressure Level: <55 db(A)</li>
- Enclosure Class: IP 55
- Max. Flow: 150L/min
- Start Level: 80mm
- Stop Level: 30mm
- Cable Length: 39 3/8"