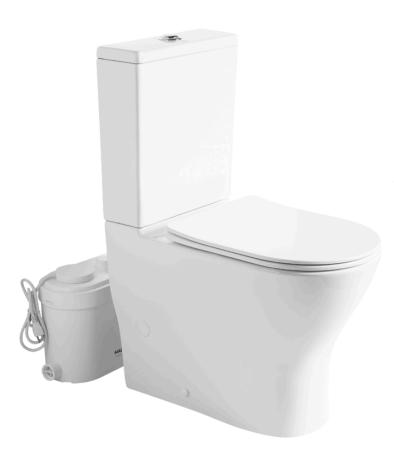

# MT000T02+MF750P01

## **Macerating Toilet System**

#### **MACERATOR PUMP**

#### **TWO-PIECE TOILET**

#### **FEATURES:**

- Rear Discharge Two-Piece Toilet
- Ergonomic Height (18 $^{7}/_{8}''$ )
- Rimless Flushing
- 18 ½" Comfortable Elongated Bowl
- Top Dual Flush System

#### **SPECIFICATIONS:**

N.W: 112.4 LB

• Dimension:  $25^{9}/_{16}$ "L \*  $35^{7}/_{16}$ "H \*  $15^{3}/_{8}$ "W

Trap Type: P-trap

• Flush Type: Rimless Flush

• Flush Rate: 0.8GPF / 1.28GPF

• Waste Outlet: Wall

Seat Shape: Elongated

• Installation Type: Floor Mounted

Quality Assurance: 2-Year Warranty