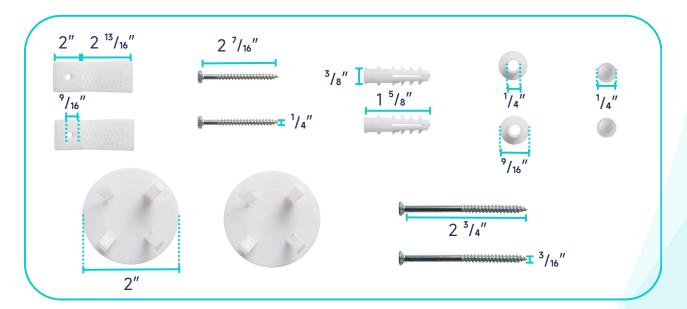

#### **WATER TANK MOUNTING KIT:**

#### **FLOOR MOUNTING KIT:**

#### **FLUSH BUTTON:**