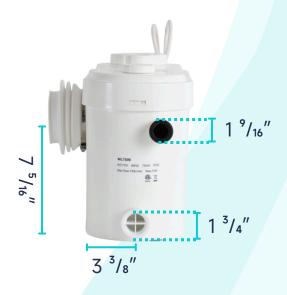

#### **MACERATOR PUMP**

#### **SPECIFICATIONS:**

- Dimension:  $17 \, {}^5/_{16}{}''L \, {}^* \, 11 \, {}^7/_{16}{}''H \, {}^* \, 7 \, {}^1/_{16}{}''W$
- Power Factor: 0.85
- Insulation Class: 155(F)
- Speed: 3900 RPM
- Power Consumption: 750 W
- Supply Voltage: 110V-60Hz
- Sound Pressure Level: <55 db(A)</li>
- Enclosure Class: IP 55
- Max. Flow: 150L/min
- Start Level: 80mm
- Stop Level: 30mm
- Cable Length: 39 3/8"