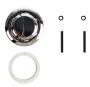

55 db(A)</li>
- Enclosure Class: IP 55
- Max. Flow: 150L/min
- Start Level: 80mm
- Stop Level: 30mm
- Cable Length: 39 3/8"

#### **TWO-PIECE TOILET**

#### **FEATURES:**

- Rear Discharge Two-Piece Toilet
- Ergonomic Height (18 $^{7}/_{8}''$ )
- Rimless Flushing
- 18 ½" Comfortable Elongated Bowl
- Top Dual Flush System

#### **SPECIFICATIONS:**

N.W: 112.4 LB

• Dimension:  $25^{9}/_{16}$ "L \*  $35^{7}/_{16}$ "H \*  $15^{3}/_{8}$ "W

Trap Type: P-trap

• Flush Type: Rimless Flush

• Flush Rate: 0.8GPF / 1.28GPF

• Waste Outlet: Wall

Seat Shape: Elongated

• Installation Type: Floor Mounted

Quality Assurance: 2-Year Warranty



## **PACKAGE INCLUDED:**



**Toilet Bowl** 



Floor Mounting Kit



**Extension Pipes** 



Water Tank (Water Fittings Pre-installed)



Tank-To-Bowl Gasket



**Flush Botton** 



**Toilet Seat** 



**Seat Mounting Kit** 



**Macerator Pump** 



**Pump Fittings** 



Adapter



|          | Pump                              | Bowl    | Water<br>Tank | Toilet<br>Seat | Extension<br>Pipes |
|----------|-----------------------------------|---------|---------------|----------------|--------------------|
| Material | Stainless Steel,<br>Polypropylene | Ceramic | Ceramic       | Ceramic        | Polypropylene      |
| Color    | White                             | White   | White         | White          | White              |
| Weight   | 14.3 LB                           | 77.3 LB | 27.3 LB       | 5.5 LB         | 2.3 LB             |













#### **ABOUT WATER INLETS:**



#### **PUMP FITTINGS:**





#### **SEAT MOUNTING KIT:**



## **