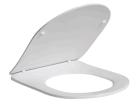

#### **TWO-PIECE TOILET**

#### **FEATURES:**

- Rear Discharge Two-Piece Toilet
- Ergonomic Height (18 $^{7}/_{8}''$ )
- Rimless Flushing
- 18 ½" Comfortable Elongated Bowl
- Top Dual Flush System

#### **SPECIFICATIONS:**

N.W: 112.4 LB

• Dimension:  $25^{9}/_{16}$ "L \*  $35^{7}/_{16}$ "H \*  $15^{3}/_{8}$ "W

Trap Type: P-trap

• Flush Type: Rimless Flush

• Flush Rate: 0.8GPF / 1.28GPF

• Waste Outlet: Wall

Seat Shape: Elongated

• Installation Type: Floor Mounted

Quality Assurance: 2-Year Warranty