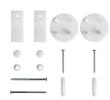

n Class: 155(F)
- Speed: 3900 RPM
- Power Consumption: 750 W
- Supply Voltage: 110V-60Hz
- Sound Pressure Level: <55 db(A)</li>
- Enclosure Class: IP 55
- Max. Flow: 150L/min
- Start Level: 80mm
- Stop Level: 30mm
- Cable Length: 39 3/8"

#### **TWO-PIECE TOILET**

#### **FEATURES:**

- Rear Discharge Two-Piece Toilet
- Ergonomic Height (18 $^{7}/_{8}''$ )
- Rimless Flushing
- 18 ½" Comfortable Elongated Bowl
- Top Dual Flush System

#### **SPECIFICATIONS:**

N.W: 112.4 LB

• Dimension:  $25^{9}/_{16}$ "L \*  $35^{7}/_{16}$ "H \*  $15^{3}/_{8}$ "W

Trap Type: P-trap

• Flush Type: Rimless Flush

• Flush Rate: 0.8GPF / 1.28GPF

• Waste Outlet: Wall

Seat Shape: Elongated

• Installation Type: Floor Mounted

Quality Assurance: 2-Year Warranty



## **PACKAGE INCLUDED:**



**Toilet Bowl** 



Floor Mounting Kit



**Extension Pipes** 



Water Tank (Water Fittings Pre-installed)



Tank-To-Bowl Gasket



**Flush Botton** 



**Toilet Seat** 



**Seat Mounting Kit** 



**Macerator Pump** 



**Pump Fittings** 



Adapter



|          | Pump                              | Bowl    | Water<br>Tank | Toilet<br>Seat | Extension<br>Pipes |
|----------|-----------------------------------|---------|---------------|----------------|--------------------|
| Material | Stainless Steel,<br>Polypropylene | Ceramic | Ceramic       | Ceramic        | Polypropylene      |
| Color    | White                             | White   | White         | White          | White              |
| Weight   | 14.3 LB                           | 77.3 LB | 27.3 LB       | 5.5 LB         | 2.3 LB