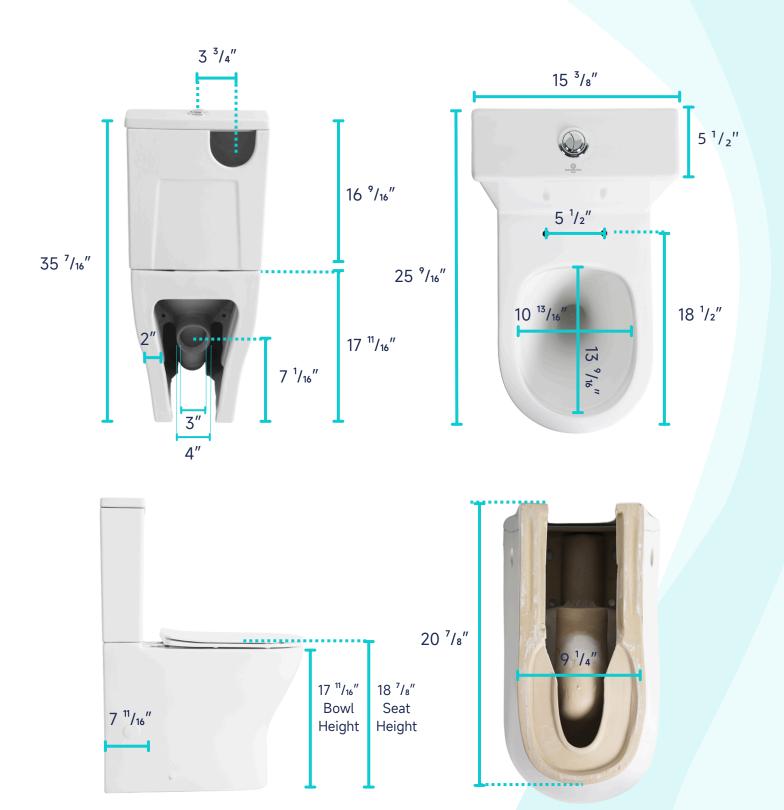

#### **TWO-PIECE TOILET**

#### **FEATURES:**

- Rear Discharge Two-Piece Toilet
- Ergonomic Height (18 $^{7}/_{8}''$ )
- Rimless Flushing
- 18 ½" Comfortable Elongated Bowl
- Top Dual Flush System

#### **SPECIFICATIONS:**

N.W: 112.4 LB

• Dimension:  $25^{9}/_{16}$ "L \*  $35^{7}/_{16}$ "H \*  $15^{3}/_{8}$ "W

Trap Type: P-trap

• Flush Type: Rimless Flush

• Flush Rate: 0.8GPF / 1.28GPF

• Waste Outlet: Wall

Seat Shape: Elongated

• Installation Type: Floor Mounted

Quality Assurance: 2-Year Warranty