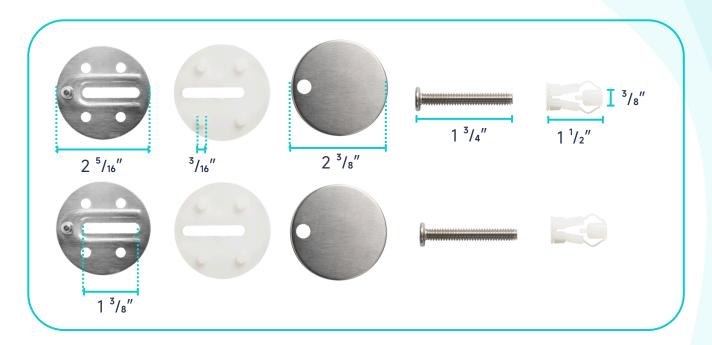

#### **SEAT MOUNTING KIT:**

#### **WATER TANK MOUNTING KIT:**

#### **FLOOR MOUNTING KIT:**