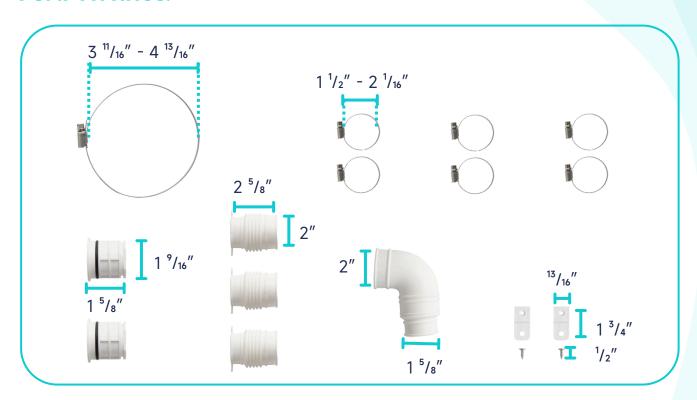

Water Fittings Pre-installed)



Water Tank Mounting Kit



**Adapter** 



Tank-To-Bowl Gasket



Lever



**Toilet Seat** 



**Seat Mounting Kit** 



**Macerator Pump** 



**Pump Fittings** 



|          | Pump                              | Bowl    | Water<br>Tank | Toilet<br>Seat | Extension<br>Pipes |
|----------|-----------------------------------|---------|---------------|----------------|--------------------|
| Material | Stainless Steel,<br>Polypropylene | Ceramic | Ceramic       | Ceramic        | Polypropylene      |
| Color    | White                             | White   | White         | White          | White              |
| Weight   | 14.3 LB                           | 39 LB   | 28.7 LB       | 2.8 LB         | 2.3 LB             |













## **PUMP FITTINGS:**



## **WATER TANK MOUNTING KIT:**



## **FLOOR MOUNTING KIT:**





## **EXTENSION PIPES:**



## **SEAT MOUNTING KIT:**



#### **LEVER:**



## **WATER TANK CONNECTION KIT:**