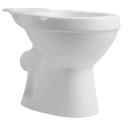

## **TWO-PIECE TOILET**

#### **FEATURES:**

- Rear Discharge Two-Piece Toilet
- Chair-Height (16 1/2")
- Powerful Direct Flush
- Space-Efficient Round Bowl
- Left-Handed Flush Lever

## **SPECIFICATIONS:**

• N.W: 72.8LB

Dimension: 26"L \* 31 9/16"H \* 16"W

• Trap Type: P-trap

• Flush Type: Direct Flush

Flush Rate: 1.6GPF

Waste Outlet: Wall

• Seat Shape: Round