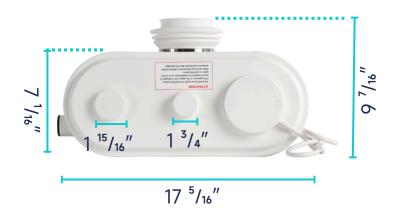

## MACERATOR PUMP

#### **SPECIFICATIONS:**

- Dimension: 17 <sup>5</sup>/<sub>16</sub>"L \* 11 <sup>7</sup>/<sub>16</sub>"H \* 7 <sup>1</sup>/<sub>16</sub>"W
- Power Factor: 0.85
- Insulation Class: 155(F)
- **Speed:** 3450 RPM
- Power Consumption: 750 W
- Supply Voltage: 110V-60Hz
- Sound Pressure Level: <45 db(A)
- Enclosure Class: IP 55
- Max. Flow: 150L/min
- Start Level: 80mm
- Stop Level: 30mm
- Cable Length: 39 3/8"