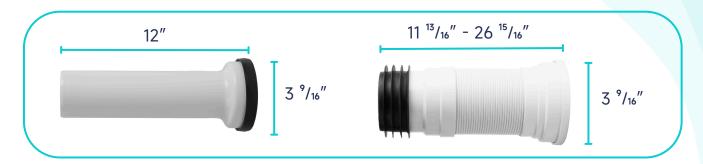

t



Lever



**Toilet Seat** 



**Seat Mounting Kit** 



**Macerator Pump** 



**Pump Fittings** 



|          | Pump                              | Bowl    | Water<br>Tank | Toilet<br>Seat | Extension<br>Pipes |
|----------|-----------------------------------|---------|---------------|----------------|--------------------|
| Material | Stainless Steel,<br>Polypropylene | Ceramic | Ceramic       | Ceramic        | Polypropylene      |
| Color    | White                             | White   | White         | White          | White              |
| Weight   | 14.3 LB                           | 39 LB   | 28.7 LB       | 2.8 LB         | 2.3 LB             |













## **PUMP FITTINGS:**



## **WATER TANK MOUNTING KIT:**



## **FLOOR MOUNTING KIT:**





## **EXTENSION PIPES:**



## **SEAT MOUNTING KIT:**



#### **LEVER:**



## **WATER TANK CONNECTION KIT:**