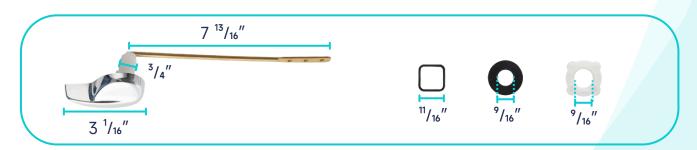

g Kit** 



**Macerator Pump** 



**Pump Fittings** 



|          | Pump                              | Bowl    | Water<br>Tank | Toilet<br>Seat | Extension<br>Pipes |
|----------|-----------------------------------|---------|---------------|----------------|--------------------|
| Material | Stainless Steel,<br>Polypropylene | Ceramic | Ceramic       | Ceramic        | Polypropylene      |
| Color    | White                             | White   | White         | White          | White              |
| Weight   | 14.3 LB                           | 39 LB   | 28.7 LB       | 2.8 LB         | 2.3 LB             |













## **PUMP FITTINGS:**



## **WATER TANK MOUNTING KIT:**



## **FLOOR MOUNTING KIT:**





## **EXTENSION PIPES:**



## **SEAT MOUNTING KIT:**



#### **LEVER:**



## **WATER TANK CONNECTION KIT:**