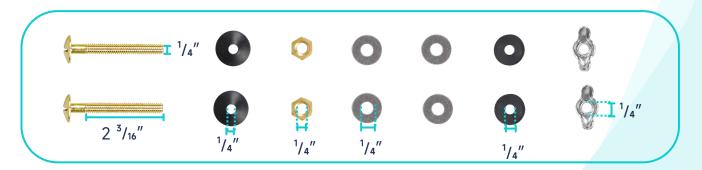

ter Tank Mounting Kit



**Adapter** 



Tank-To-Bowl Gasket



Lever



**Toilet Seat** 



**Seat Mounting Kit** 



**Macerator Pump** 



**Pump Fittings** 



|          | Pump                              | Bowl    | Water<br>Tank | Toilet<br>Seat | Extension<br>Pipes |
|----------|-----------------------------------|---------|---------------|----------------|--------------------|
| Material | Stainless Steel,<br>Polypropylene | Ceramic | Ceramic       | Ceramic        | Polypropylene      |
| Color    | White                             | White   | White         | White          | White              |
| Weight   | 14.3 LB                           | 39 LB   | 28.7 LB       | 2.8 LB         | 2.3 LB             |













## **PUMP FITTINGS:**



## **WATER TANK MOUNTING KIT:**



## **FLOOR MOUNTING KIT:**





## **EXTENSION PIPES:**



## **SEAT MOUNTING KIT:**



#### **LEVER:**



## **WATER TANK CONNECTION KIT:**