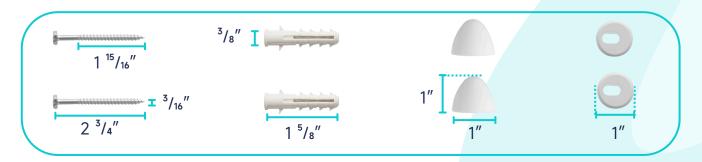

pter** 



Tank-To-Bowl Gasket



Lever



**Toilet Seat** 



**Seat Mounting Kit** 



**Macerator Pump** 



**Pump Fittings** 



|          | Pump                              | Bowl    | Water<br>Tank | Toilet<br>Seat | Extension<br>Pipes |
|----------|-----------------------------------|---------|---------------|----------------|--------------------|
| Material | Stainless Steel,<br>Polypropylene | Ceramic | Ceramic       | Ceramic        | Polypropylene      |
| Color    | White                             | White   | White         | White          | White              |
| Weight   | 14.3 LB                           | 39 LB   | 28.7 LB       | 2.8 LB         | 2.3 LB             |













## **PUMP FITTINGS:**



## **WATER TANK MOUNTING KIT:**



## **FLOOR MOUNTING KIT:**





## **EXTENSION PIPES:**



## **SEAT MOUNTING KIT:**



#### **LEVER:**



## **WATER TANK CONNECTION KIT:**