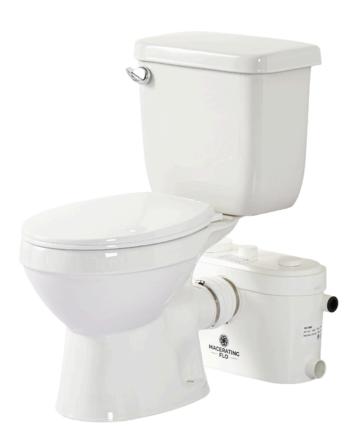

## MF750T01

# **Macerating Toilet System**

## MACERATOR PUMP

#### **FEATURES:**

- 36 feet Max. Vertical Discharge
- 328 feet Max. Horizontal Discharge
- 4 Versatile Water Inlets
- 1½" Dual Use Vent Pipe
- Sewage Outlet With Built-in Check Valve

#### **SPECIFICATIONS:**

- Dimension: 17 <sup>5</sup>/<sub>16</sub>"L \* 11 <sup>7</sup>/<sub>16</sub>"H \* 7 <sup>1</sup>/<sub>16</sub>"W
- Power Factor: 0.85
- Insulation Class: 155(F)
- **Speed:** 3450 RPM
- Power Consumption: 750 W
- Supply Voltage: 110V-60Hz
- Sound Pressure Level: <45 db(A)
- Enclosure Class: IP 55
- Max. Flow: 150L/min
- Start Level: 80mm
- Stop Level: 30mm
- Cable Length: 39 3/8"

## **TWO-PIECE TOILET**

#### **FEATURES:**

- Rear Discharge Two-Piece Toilet
- Chair-Height (16 1/2")
- Powerful Direct Flush
- Space-Efficient Round Bowl
- Left-Handed Flush Lever

## **SPECIFICATIONS:**

• N.W: 72.8LB

Dimension: 26"L \* 31 9/16"H \* 16"W

• Trap Type: P-trap

• Flush Type: Direct Flush

Flush Rate: 1.6GPF

Waste Outlet: Wall

• Seat Shape: Round