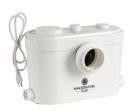

## MACERATOR PUMP

#### **FEATURES:**

- 36 feet Max. Vertical Discharge
- 328 feet Max. Horizontal Discharge
- 4 Versatile Water Inlets
- 1½" Dual Use Vent Pipe
- Sewage Outlet With Built-in Check Valve

#### **SPECIFICATIONS:**

- Dimension: 17 <sup>5</sup>/<sub>16</sub>"L \* 11 <sup>7</sup>/<sub>16</sub>"H \* 7 <sup>1</sup>/<sub>16</sub>"W
- Power Factor: 0.85
- Insulation Class: 155(F)
- **Speed:** 3450 RPM
- Power Consumption: 750 W
- Supply Voltage: 110V-60Hz
- Sound Pressure Level: <45 db(A)
- Enclosure Class: IP 55
- Max. Flow: 150L/min
- Start Level: 80mm
- Stop Level: 30mm
- Cable Length: 39 3/8"