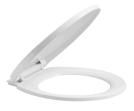

## **TWO-PIECE TOILET**

#### **FEATURES:**

- Rear Discharge Two-Piece Toilet
- Chair-Height (16 1/2")
- Powerful Direct Flush
- Space-Efficient Round Bowl
- Left-Handed Flush Lever

## **SPECIFICATIONS:**

• N.W: 72.8LB

Dimension: 26"L \* 31 9/16"H \* 16"W

• Trap Type: P-trap

• Flush Type: Direct Flush

Flush Rate: 1.6GPF

Waste Outlet: Wall

• Seat Shape: Round

Installation Type: Floor Mounted

Quality Assurance: 2-Year Warranty