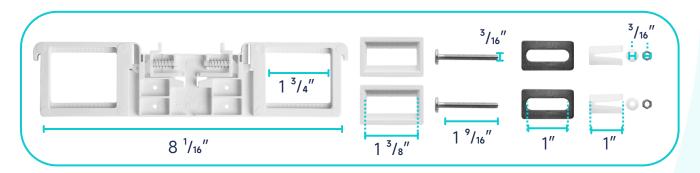

**Seat Mounting Kit** 



**Macerator Pump** 



**Pump Fittings** 



|          | Pump                              | Bowl    | Water<br>Tank | Toilet<br>Seat | Extension<br>Pipes |
|----------|-----------------------------------|---------|---------------|----------------|--------------------|
| Material | Stainless Steel,<br>Polypropylene | Ceramic | Ceramic       | Ceramic        | Polypropylene      |
| Color    | White                             | White   | White         | White          | White              |
| Weight   | 14.3 LB                           | 39 LB   | 28.7 LB       | 2.8 LB         | 2.3 LB             |













## **PUMP FITTINGS:**



## **WATER TANK MOUNTING KIT:**



## **FLOOR MOUNTING KIT:**





## **EXTENSION PIPES:**



## **SEAT MOUNTING KIT:**



#### **LEVER:**



## **WATER TANK CONNECTION KIT:**