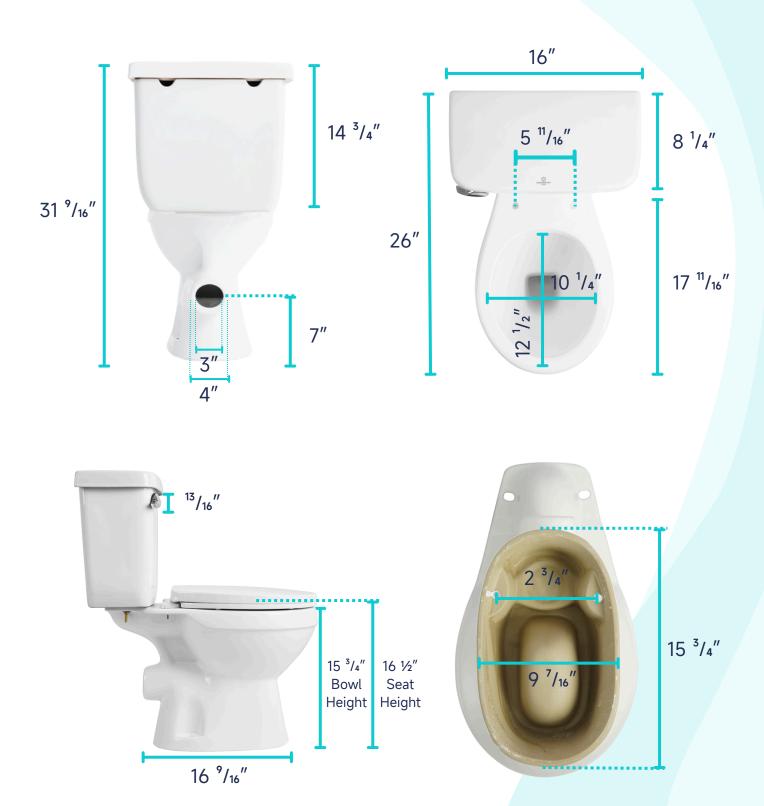

## **TWO-PIECE TOILET**

#### **FEATURES:**

- Rear Discharge Two-Piece Toilet
- Chair-Height (16 1/2")
- Powerful Direct Flush
- Space-Efficient Round Bowl
- Left-Handed Flush Lever

## **SPECIFICATIONS:**

• N.W: 72.8LB

Dimension: 26"L \* 31 9/16"H \* 16"W

• Trap Type: P-trap

• Flush Type: Direct Flush

Flush Rate: 1.6GPF

Waste Outlet: Wall

• Seat Shape: Round

Installation Type: Floor Mounted

Quality Assurance: 2-Year Warranty