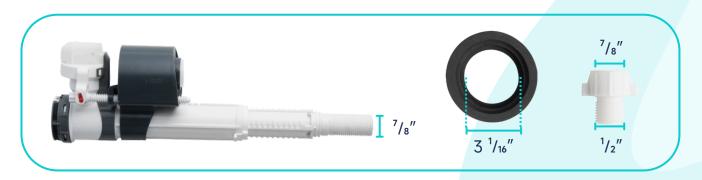

Pump Fittings** 



|          | Pump                              | Bowl    | Water<br>Tank | Toilet<br>Seat | Extension<br>Pipes |
|----------|-----------------------------------|---------|---------------|----------------|--------------------|
| Material | Stainless Steel,<br>Polypropylene | Ceramic | Ceramic       | Ceramic        | Polypropylene      |
| Color    | White                             | White   | White         | White          | White              |
| Weight   | 14.3 LB                           | 39 LB   | 28.7 LB       | 2.8 LB         | 2.3 LB             |













## **PUMP FITTINGS:**



## **WATER TANK MOUNTING KIT:**



## **FLOOR MOUNTING KIT:**





## **EXTENSION PIPES:**



## **SEAT MOUNTING KIT:**



#### **LEVER:**



## **WATER TANK CONNECTION KIT:**