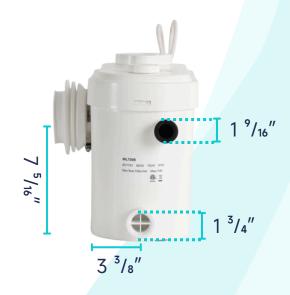

ension Pipes** 



Water Tank (Water Fittings Pre-installed)



Water Tank Mounting Kit



**Adapter** 



Tank-To-Bowl Gasket



Lever



**Toilet Seat** 



**Seat Mounting Kit** 



**Macerator Pump** 



**Pump Fittings** 



|          | Pump                              | Bowl    | Water<br>Tank | Toilet<br>Seat | Extension<br>Pipes |
|----------|-----------------------------------|---------|---------------|----------------|--------------------|
| Material | Stainless Steel,<br>Polypropylene | Ceramic | Ceramic       | Ceramic        | Polypropylene      |
| Color    | White                             | White   | White         | White          | White              |
| Weight   | 14.3 LB                           | 39 LB   | 28.7 LB       | 2.8 LB         | 2.3 LB             |













## **PUMP FITTINGS:**



## **WATER TANK MOUNTING KIT:**



## **FLOOR MOUNTING KIT:**





## **EXTENSION PIPES:**



## **SEAT MOUNTING KIT:**



#### **LEVER:**



## **WATER TANK CONNECTION KIT:**