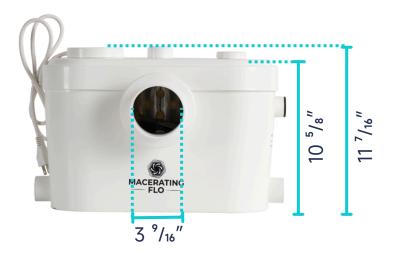

## MACERATOR PUMP

#### **FEATURES:**

- 36 feet Max. Vertical Discharge
- 328 feet Max. Horizontal Discharge
- 4 Versatile Water Inlets
- 1½" Dual Use Vent Pipe
- Sewage Outlet With Built-in Check Valve

#### **SPECIFICATIONS:**

- Dimension: 17 <sup>5</sup>/<sub>16</sub>"L \* 11 <sup>7</sup>/<sub>16</sub>"H \* 7 <sup>1</sup>/<sub>16</sub>"W
- Power Factor: 0.85
- Insulation Class: 155(F)
- **Speed:** 3450 RPM
- Power Consumption: 750 W
- Supply Voltage: 110V-60Hz
- Sound Pressure Level: <45 db(A)
- Enclosure Class: IP 55
- Max. Flow: 150L/min
- Start Level: 80mm
- Stop Level: 30mm
- Cable Length: 39 3/8"